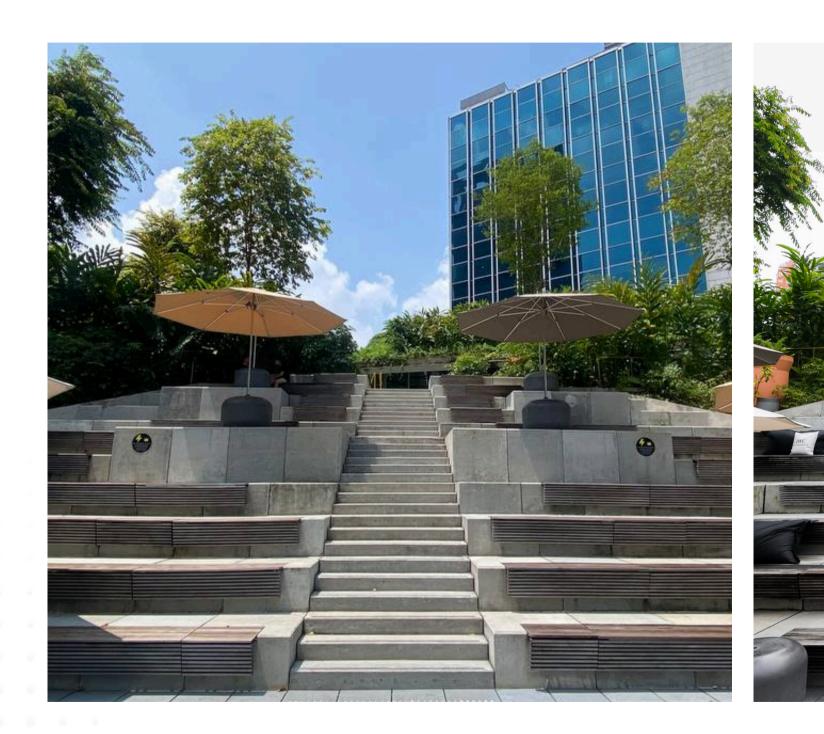

# TUNNEL STAIRS (STEPS)

Decals should be on vertical surfaces only Subject to prevailing GST charges SFC Member Rates available upon request

### Singapore Fashion Council

тне (О()ОП <sub>SPACE</sub>

28