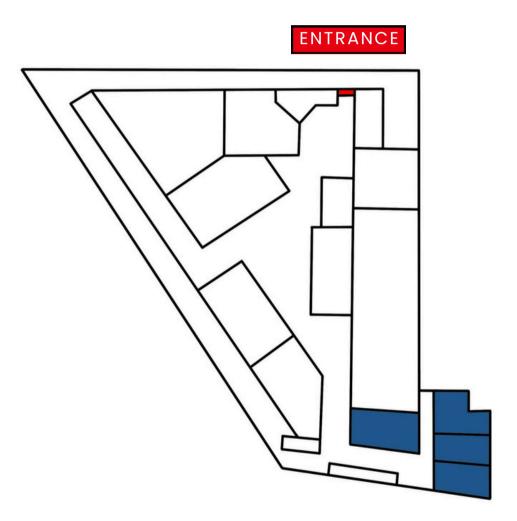

THE ATELIER

A space that fosters creativity and exploration, perfect for students and independent designers.

19

Singapore Fashion Council

тне (О()ОП <sub>SPACE</sub>

20