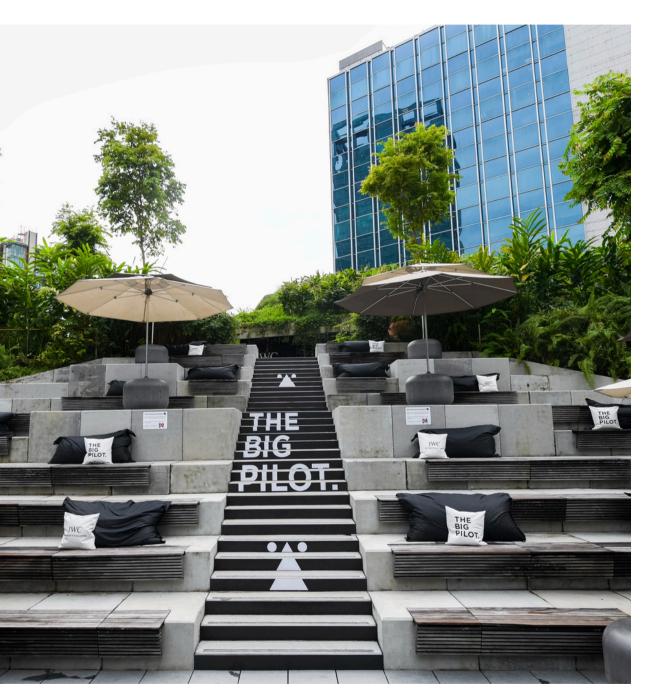

# TUNNEL STAIRS (STEPS)

Decals should be on vertical surfaces only Subject to prevailing GST charges SFC Member Rates available upon request

### Singapore Fashion Council

тне (О()ОП <sub>SPACE</sub>

28