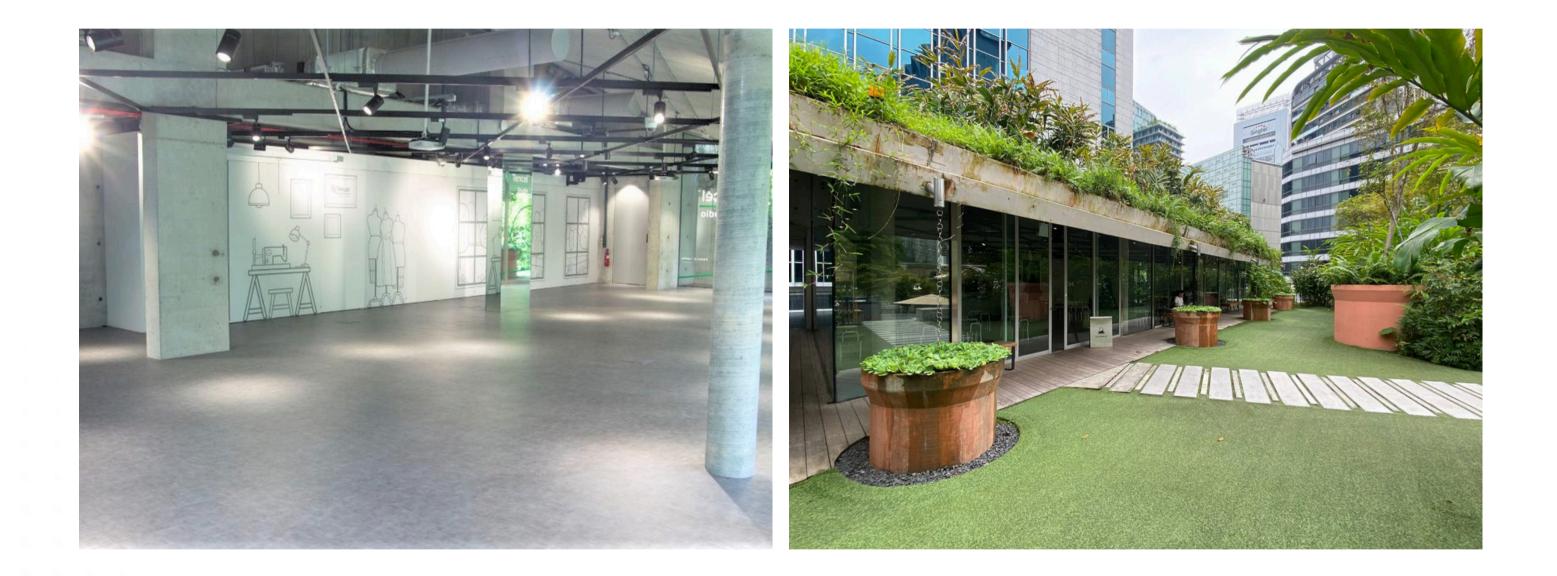

# THE CAVE

Our in house amphitheatre - perfect for movie screenings, discussion panels, web conferences and events.

Singapore Fashion Council

# THE TERRACE

22

Hybrid Café-Event space ideal for media launches, discussion panels and networking events.

Singapore Fashion Council

23