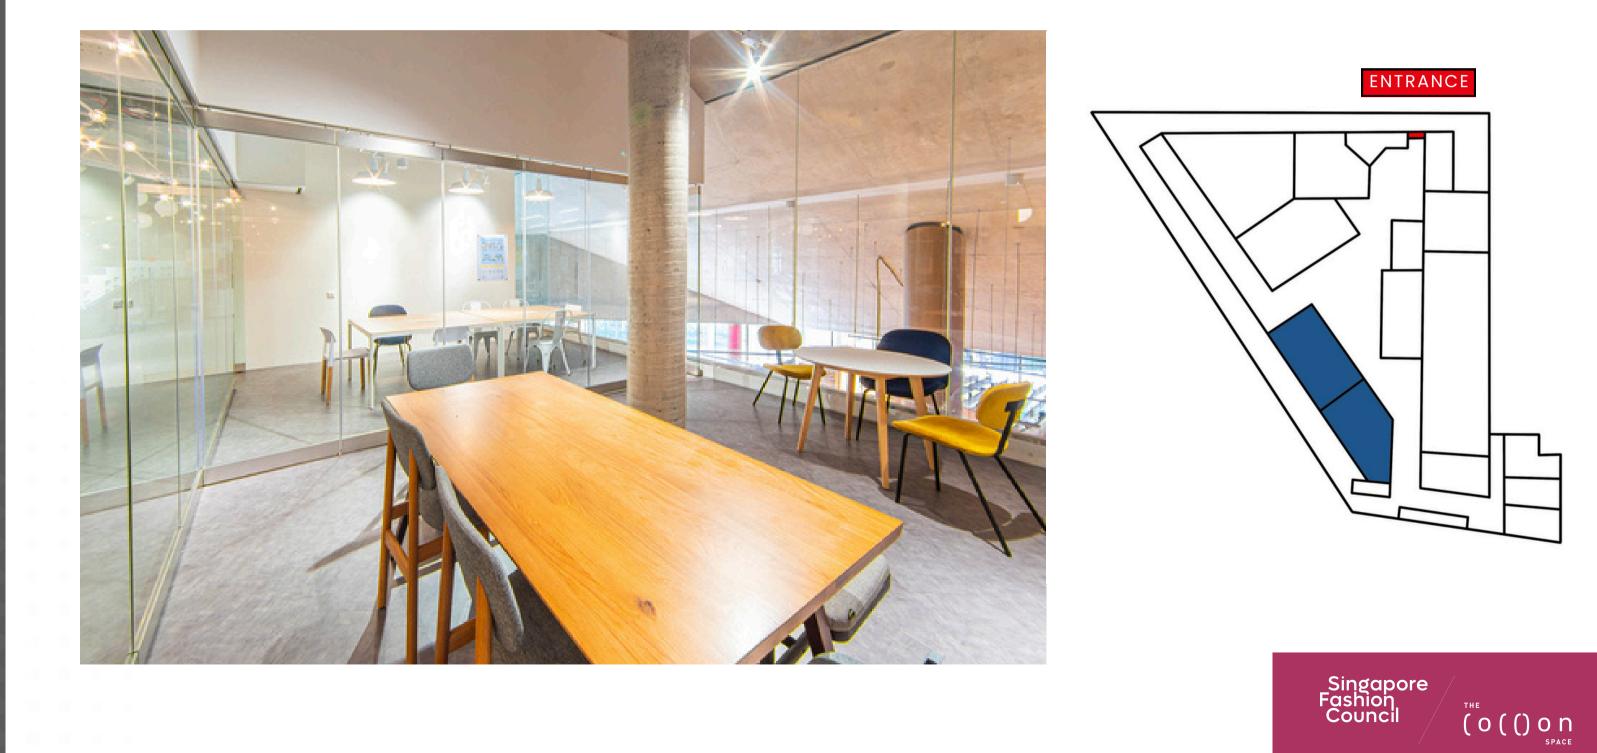

# THE GLASS ROOM

Communal work space to create, explore, and connect with like-minded creatives.

# THE GLASS ROOM

| FEES +<br>ACCESS + BENEFITS              | GLASS RM<br>1          |
|------------------------------------------|------------------------|
| Pricing (Hour Rate)                      | SGD 90                 |
| Pricing (Day Rate)                       | SGD 720                |
| Portable Projector<br>*Upon availability | $\oslash$              |
| Size / Capacity                          | 210 sqft /<br>8-18 pax |