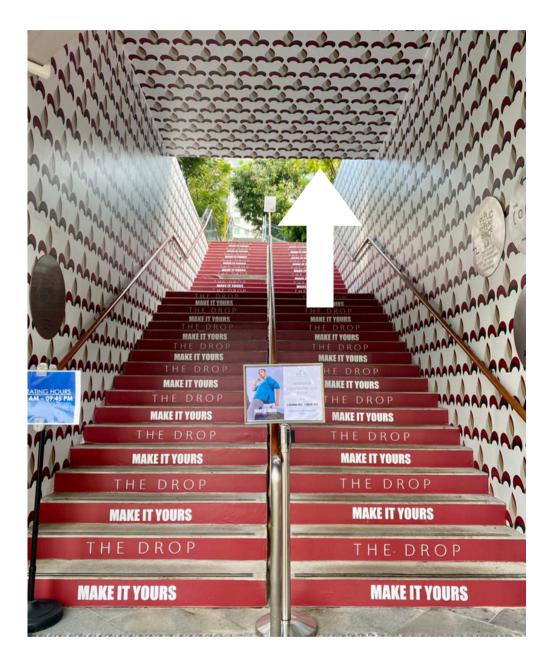

# TUNNEL STAIRS (STEPS)

Decals should be on vertical surfaces only Subject to prevailing GST charges SFC Member Rates available upon request

### Singapore Fashion Council

тне (О()ОП <sub>SPACE</sub>

28