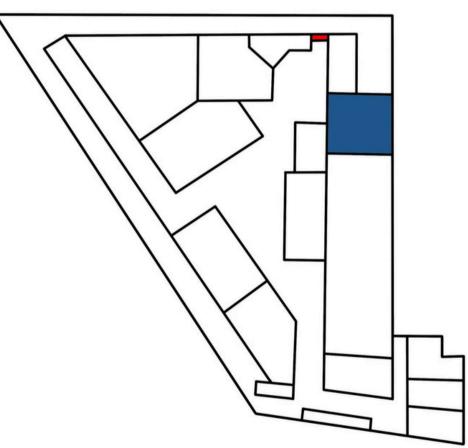

# THE SEMINAR ROOM

Ideal for workshops, classes, team building activities, presentations and seminars.

THE ( O ( () O N SPACE

THE SEMINAR ROOM

| FEES +<br>ACCESS + BENEFITS | SEM RM 1                  | SEM RM 2                  | SEM RM<br>1 + 2           |
|-----------------------------|---------------------------|---------------------------|---------------------------|
| Pricing (Hour Rate)         | SGD 100                   | SGD 100                   | SGD 175                   |
| Pricing (Day Rate)          | SGD 800                   | SGD 800                   | SGD 1400                  |
| Projector & Screen          | $\oslash$                 | _                         | $\oslash$                 |
| Whiteboard                  | $\oslash$                 | _                         | $\oslash$                 |
| Access to space             | Operating hours only*     |                           |                           |
| Size / Capacity             | 278 sqft /<br>30 - 50 pax | 235 sqft /<br>10 – 20 pax | 513 sqft /<br>40 – 70 pax |