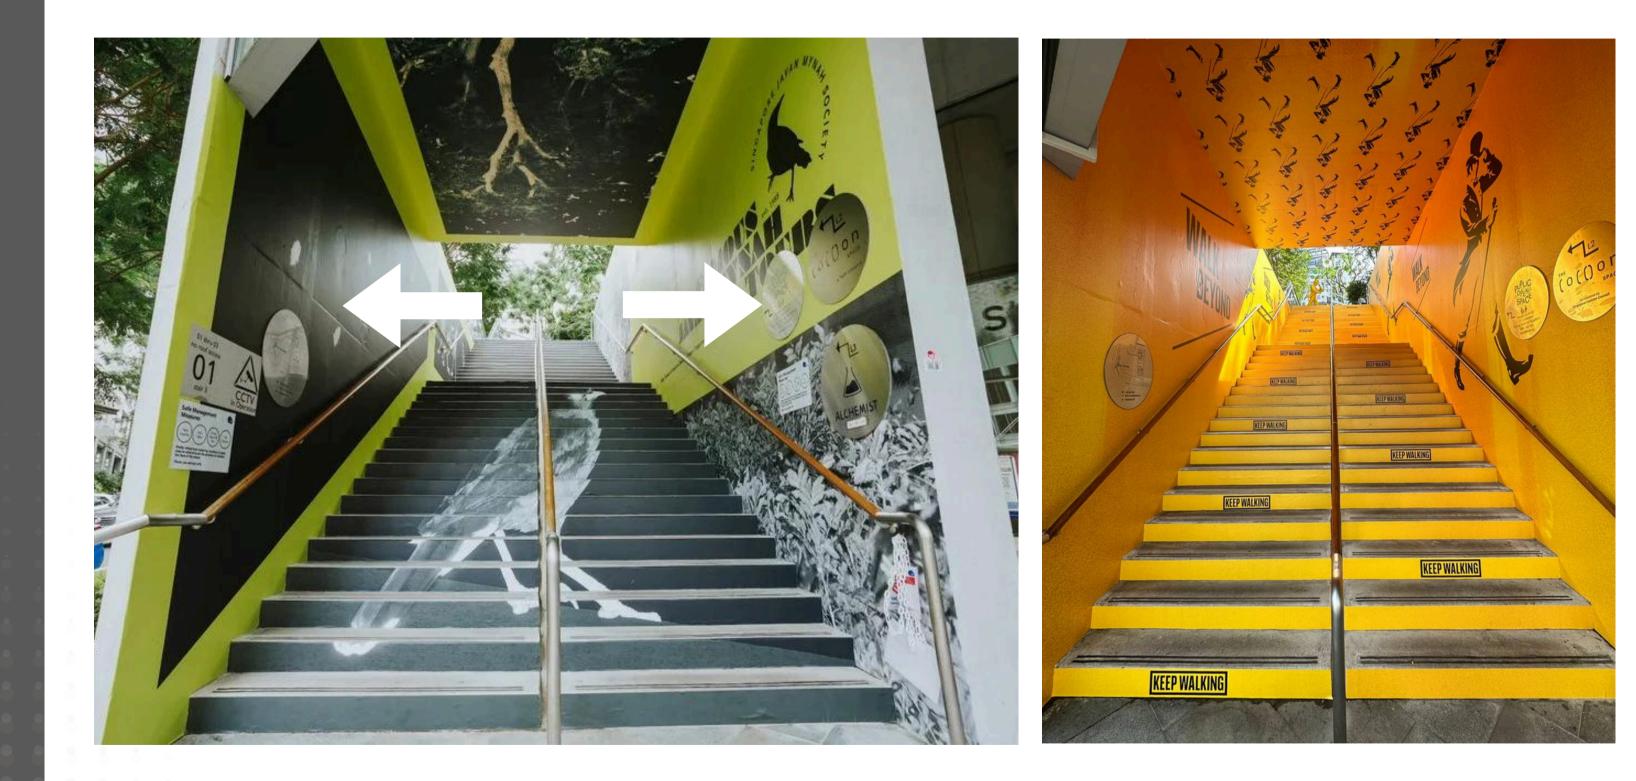

# TUNNEL STAIR (SIDE WALLS)

Subject to prevailing GST charges SFC Member Rates available upon request

### Singapore Fashion Council

31

# TUNNEL STAIR (SIDE WALLS)

Singapore Fashion Council

32