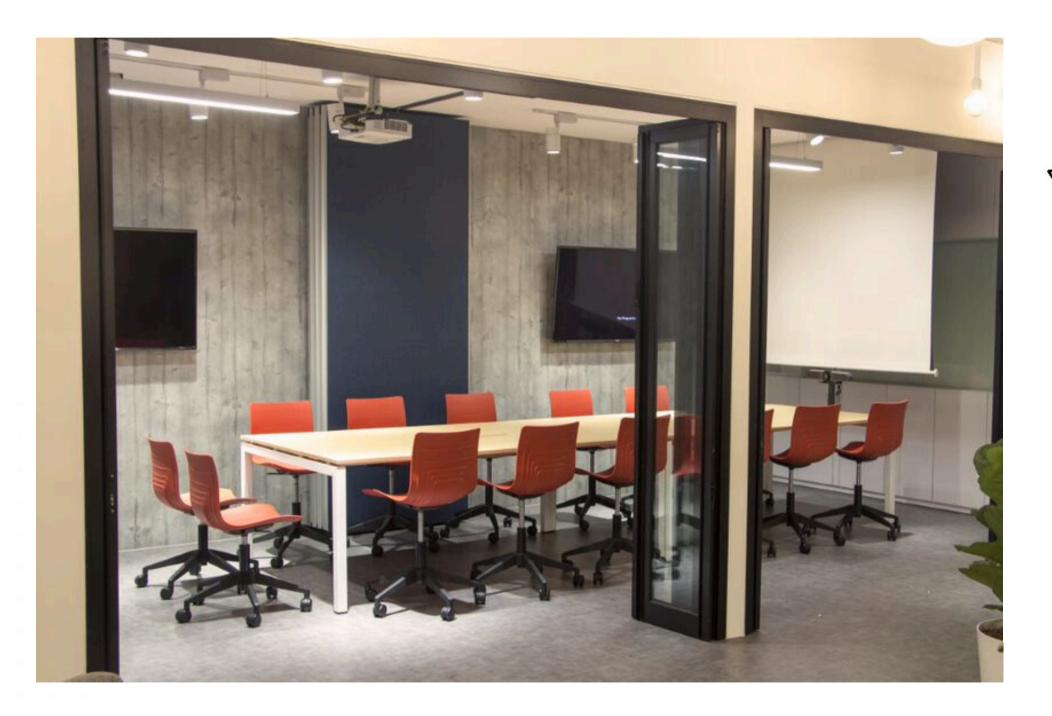

# THE MEETING ROOM Ideal for meetings, brainstorming, conference calls and discussions.

Singapore Fashion Council

# THE MEETING ROOM

| FEES +<br>ACCESS + BENEFITS | MEETING RM<br>1     |
|-----------------------------|---------------------|
| Pricing (Hourly Rate)       | SGD 60              |
| Pricing (Day Rate)          | SGD 480             |
| Projector & Screen          | TV screen           |
| Whiteboards                 | $\oslash$           |
| Size & Capacity             | 149 sqft /<br>8 pax |