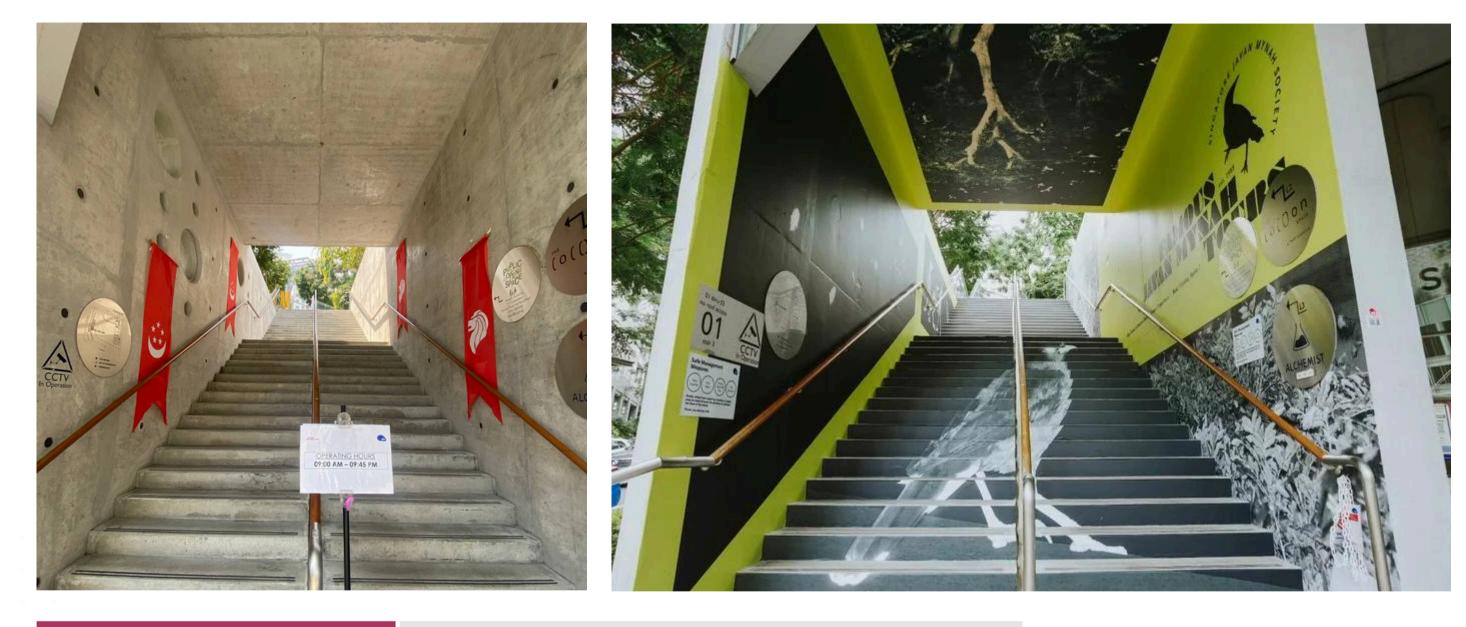

# TUNNEL STAIRS (STEPS)

Decals should be on vertical surfaces only Subject to prevailing GST charges SFC Member Rates available upon request

### Singapore Fashion Council

тне (О()ОП <sub>SPACE</sub>

28