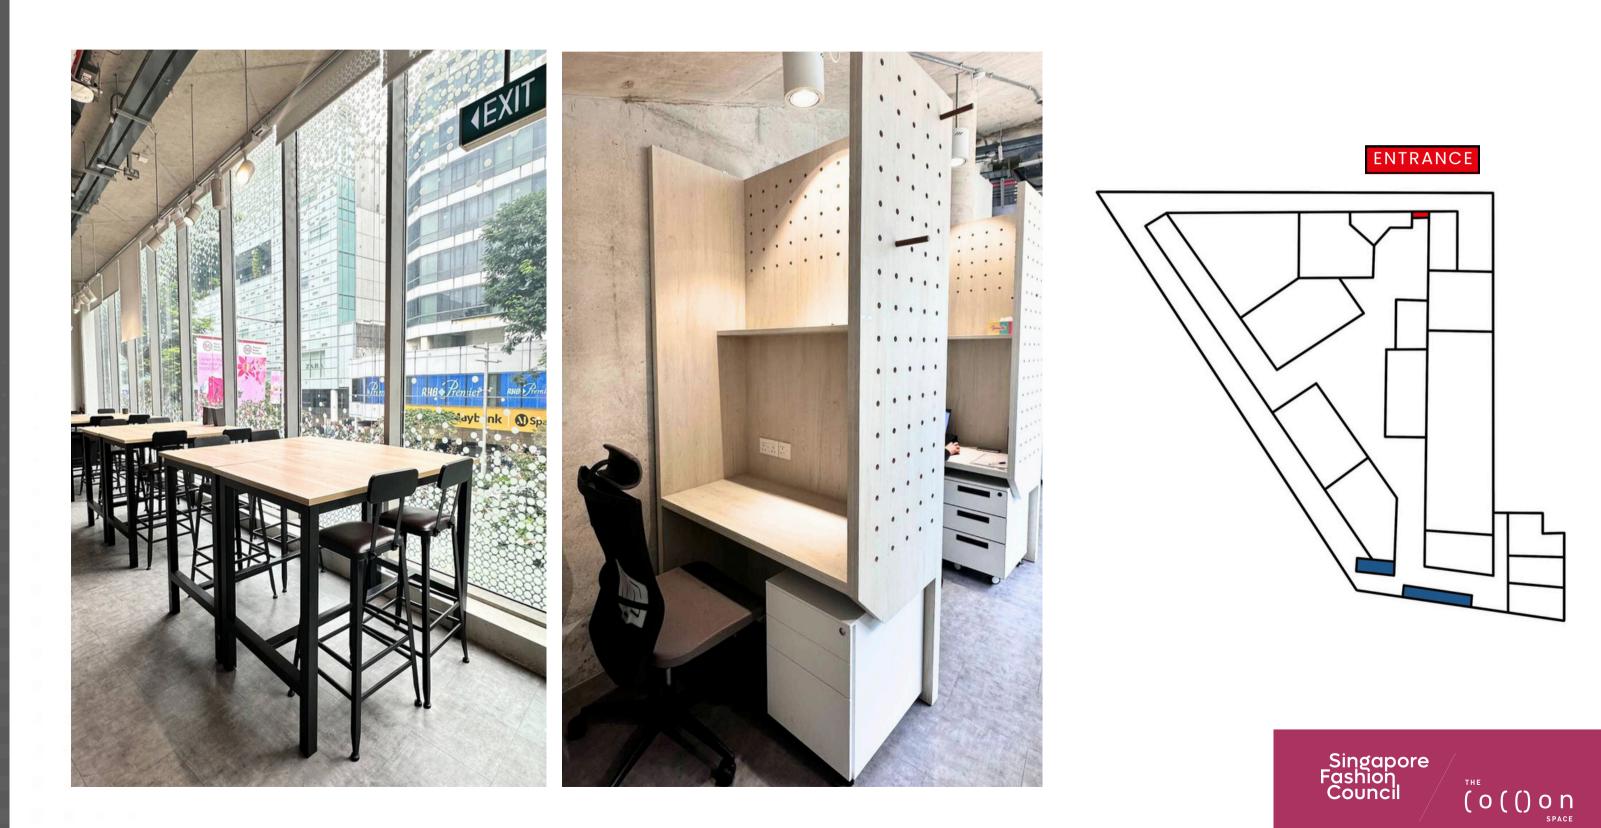

# HOT DESK & PERSONAL POD

Private work stations in a cozy corner of our lookout bay with a premium view of Orchard Road.

### **INDIVIDUAL SEATS**

- Hot Desk
- Personal Pod