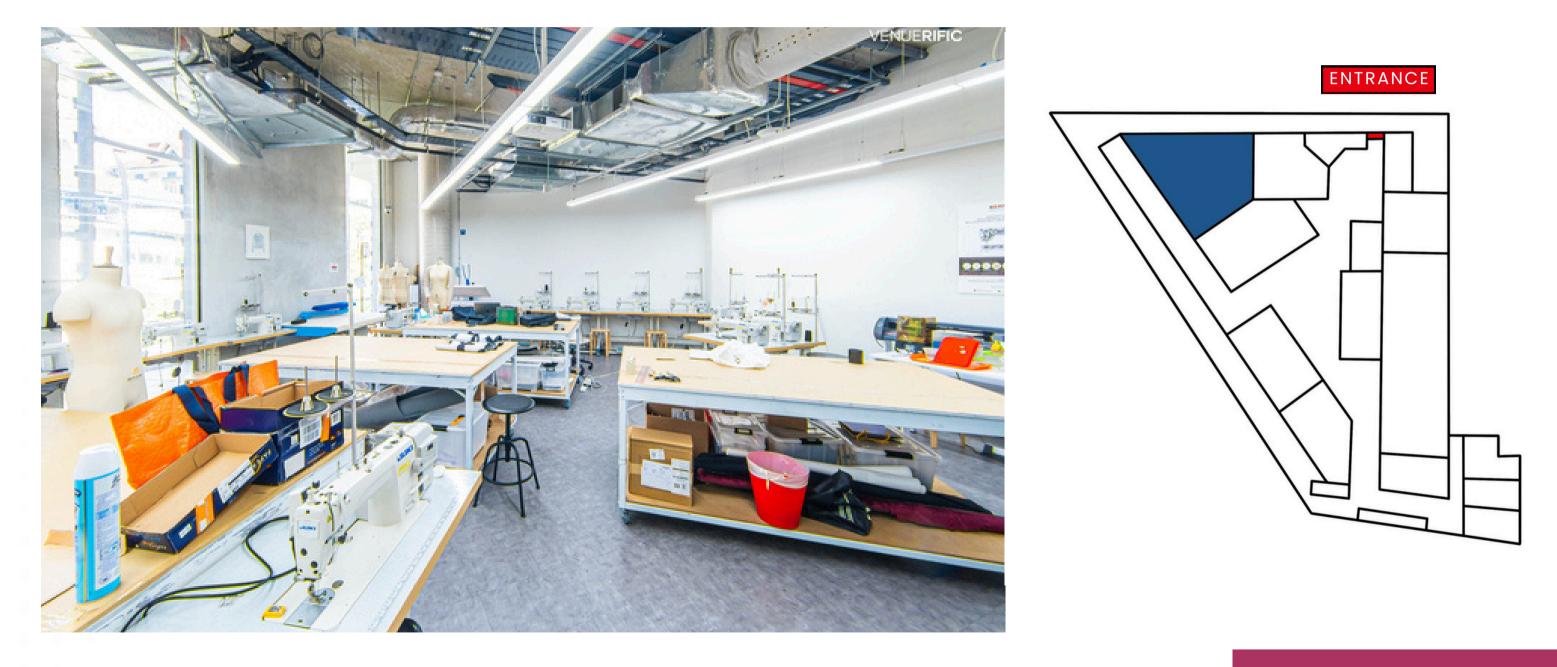

THE ATELIER

A space that fosters creativity and exploration, perfect for students and independent designers.

19

Singapore Fashion Council

тне (О()ОП <sub>SPACE</sub>

20

# THE ATELIER

### FACILITIES & MACHINERY

Bernina domestic machine Bernina quilting machine Bernina embroidery machine Fabric resource wall Juki lockstitch Juki overlock Juki coverstitch Hashima heat press Silver star steam iron Okurma ironing boards Large drafting tables Assorted dress forms Changing room Epson dye-sublimation printer Noritsu sefa sublimation heatpress