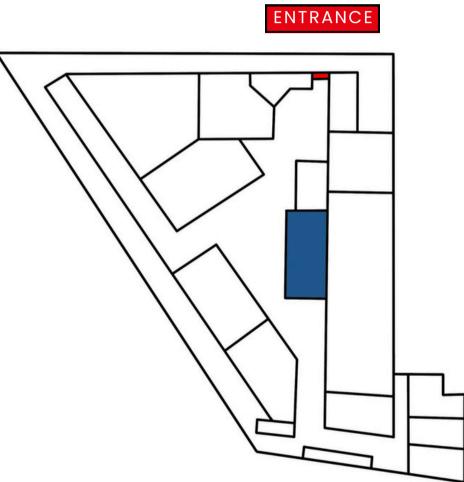

| SGD 720                |
| Portable Projector<br>*Upon availability | $\oslash$              |
| Size / Capacity                          | 210 sqft /<br>8-18 pax |

Monday to Friday (Operating Hours Only) 6pm to 9pm Surcharge (+ SGD 30 per hour) Subject to prevailing GST charges SFC Member Rates available upon request

16

| GLASS RM<br>2          | GLASS RM<br>1 & 2      |
|------------------------|------------------------|
| SGD 90                 | SGD 160                |
| SGD 720                | SGD 1280               |
| _                      | $\oslash$              |
| 210 sqft /<br>8-18 pax | 420 SQFT /<br>16-36PAX |

THE ( O ( () O N SPACE

Singapore Fashion Council

17

# THE MEETING ROOM Ideal for meetings, brainstorming, conference calls and discussions.





Singapore Fashion Council

# THE MEETING ROOM

| FEES +<br>ACCESS + BENEFITS | MEETING RM<br>1     |
|-----------------------------|---------------------|
| Pricing (Hourly Rate)       | SGD 60              |
| Pricing (Day Rate)          | SGD 480             |
| Projector & Screen          | TV screen           |
| Whiteboards                 | $\oslash$           |
| Size & Capacity             | 149 sqft /<br>8 pax |

Monday to Friday (Operating Hours Only) 6pm to 9pm Surcharge (+ SGD 30 per hour) Subject to prevailing GST charges SFC Member Rates available upon request

| MEETING RM<br>2     | MEETING RM<br>1 + 2       |
|---------------------|---------------------------|
| SGD 60              | SGD 100                   |
| SGD 480             | SGD 800                   |
| TV scr