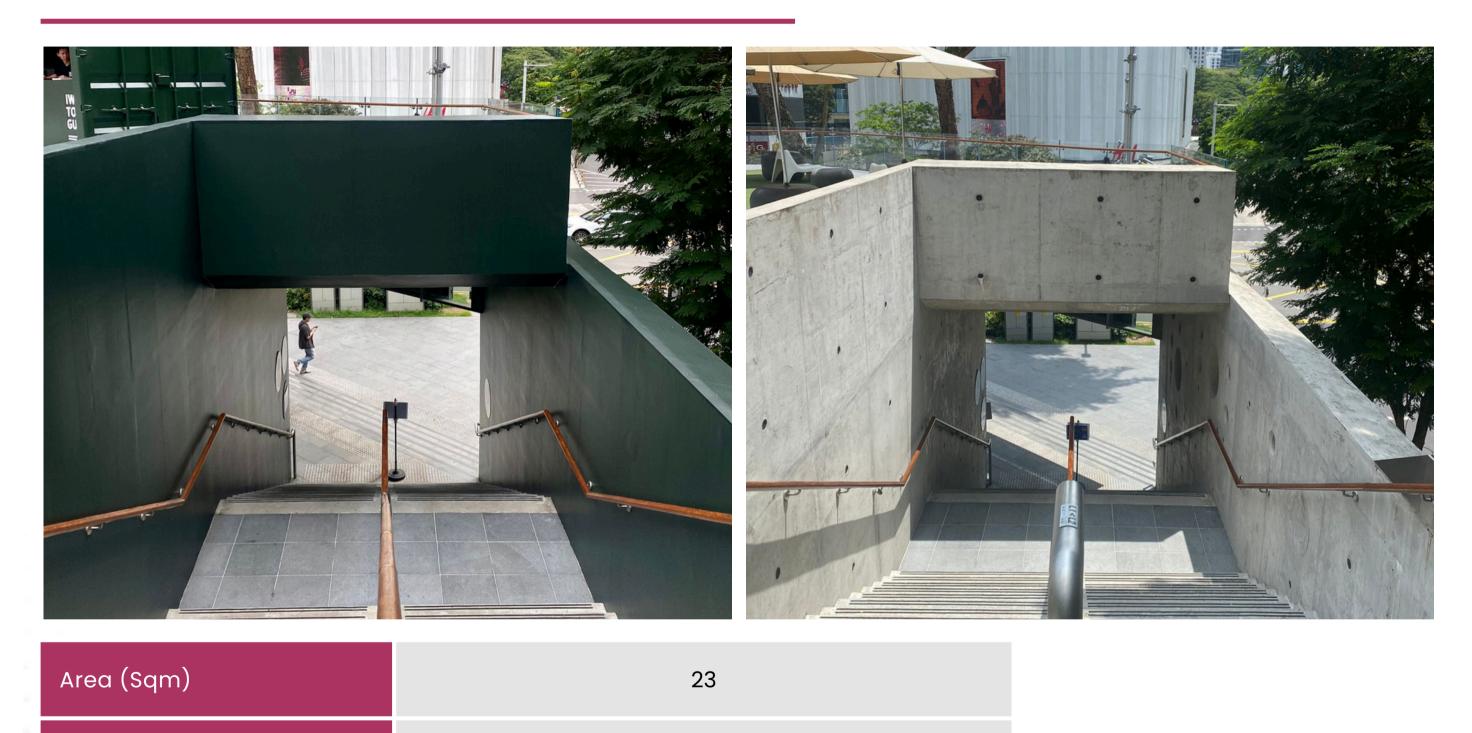

# TUNNEL STAIR (SIDE WALLS)

Subject to prevailing GST charges SFC Member Rates available upon request

### Singapore Fashion Council

31

# TUNNEL STAIR (SIDE WALLS)

Singapore Fashion Council

32