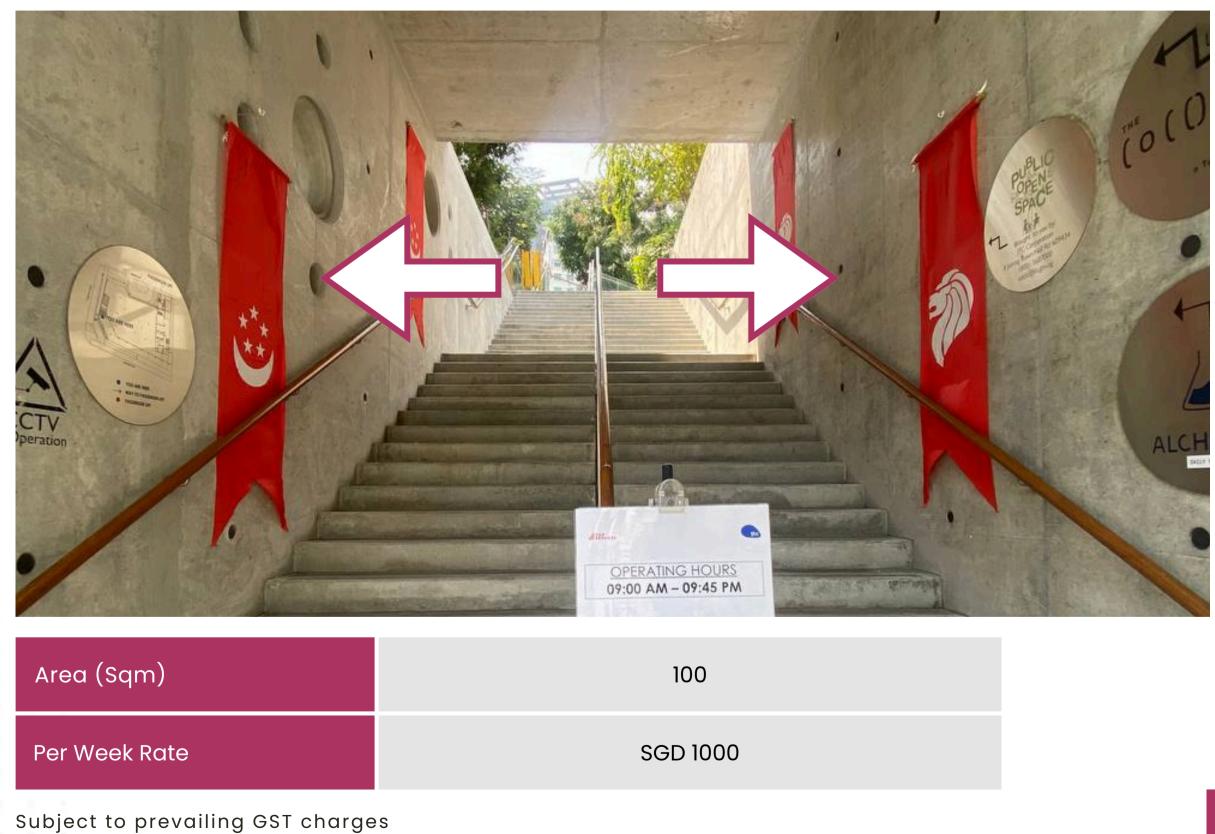

# TUNNEL STAIRS (CEILINGS)

Per Week Rate

SGD 800

Decals should be on vertical surfaces only Subject to prevailing GST charges SFC Member Rates available upon request

Singapore Fashion Council

тне (О()ОП <sub>SPACE</sub>

# 29

# TUNNEL STAIRS (CEILINGS)

Singapore Fashion Council

30