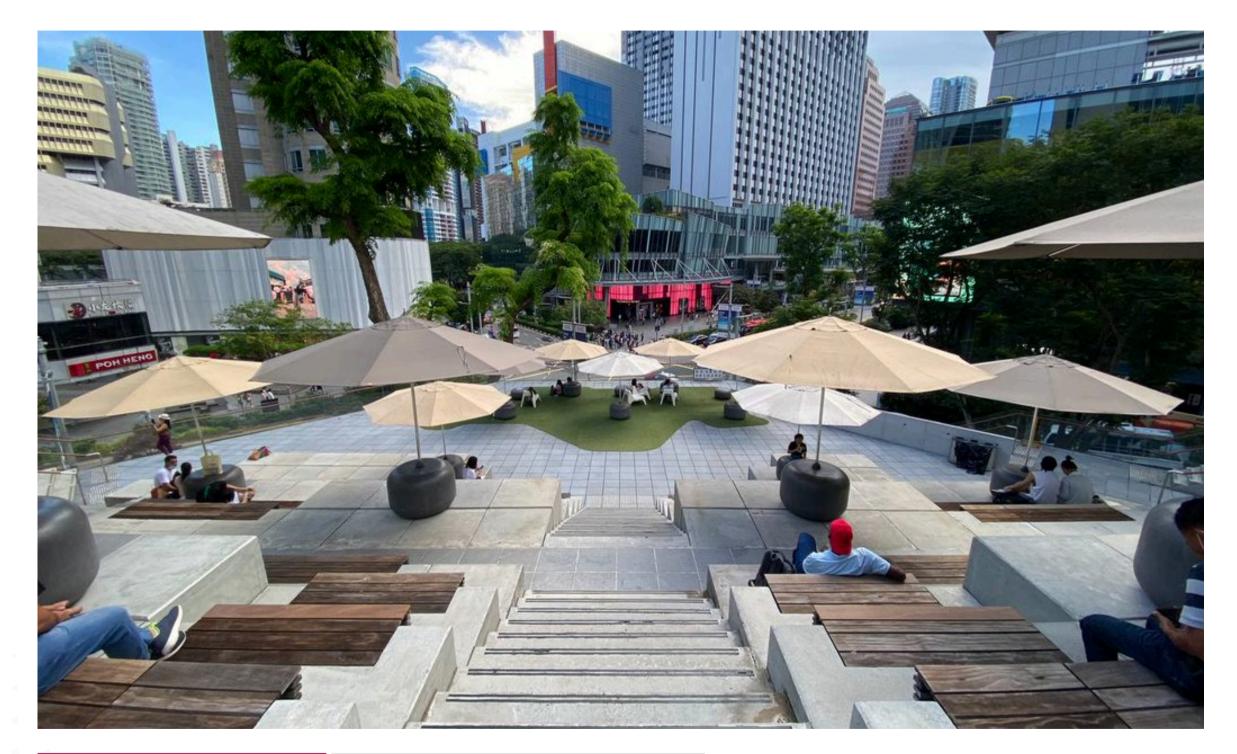

# THE STAGE

| Size & Capacity | 322 + 154 sqft / ~ 262 pax |                    |
|-----------------|----------------------------|--------------------|
| Per Day Rate    | SGD 3200                   | Subject<br>SFC Mei |

# THE STAGE

Singapore Fashion Council ( 0 ( () 0 N SPACE

# TUNNEL STAIRS (STEPS)

Decals should be on vertical surfaces only Subject to prevailing GST charges SFC Member Rates available upon request

# TUNNEL STAIRS (CEILINGS)

Per Week Rate

SGD 800

Decals should be on vertical surfaces only Subject to prevailing GST charges SFC Member Rates available upon request

Singapore Fashion Council

тне (О()ОП <sub>SPACE</sub>

# TUNNEL STAIRS (CEILINGS)

Singapore Fashion Council

30