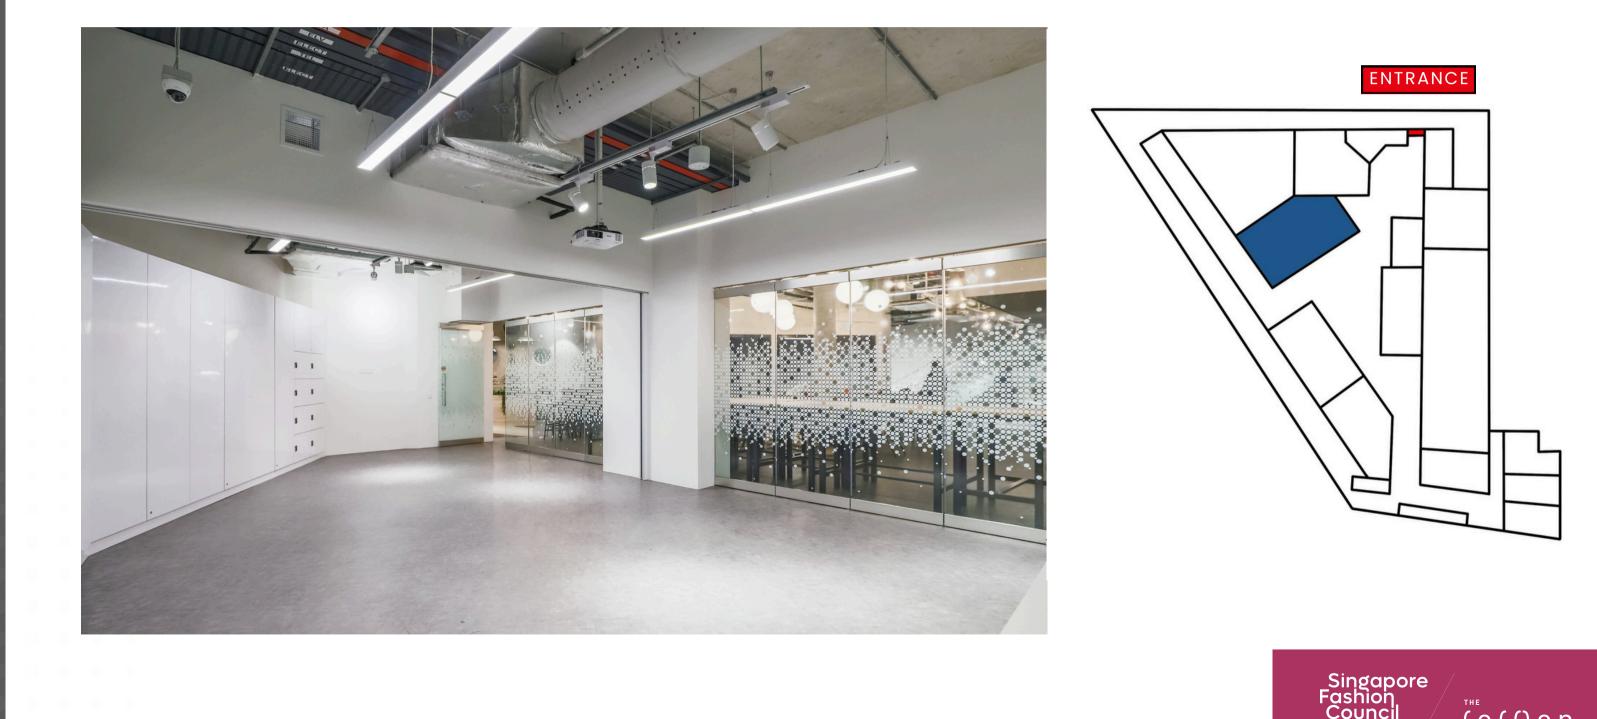

# THE GLASS ROOM

Communal work space to create, explore, and connect with like-minded creatives.

# THE GLASS ROOM

| FEES +<br>ACCESS + BENEFITS              | GLASS RM<br>1          |
|------------------------------------------|------------------------|
| Pricing (Hour Rate)                      | SGD 90                 |
| Pricing (Day Rate)                       | SGD 720                |
| Portable Projector<br>*Upon availability | $\oslash$              |
| Size / Capacity                          | 210 sqft /<br>8-18 pax |