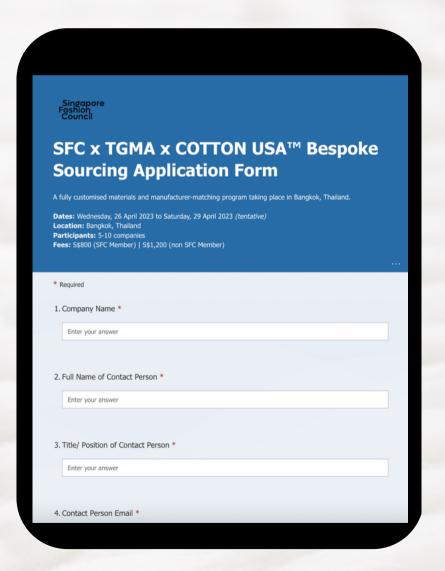

ory 1

0900 Meeting at factory 1

1200 Lunch (provided off-site)

1300 Travel to factory 2

1400 Meeting at factory 2

1700 Travel to Hotel

1900 Dinner (independent)

Thursday

27 April 2023



## TRIP ITINERARY

```
0700 Breakfast (Hotel)
```

0800 Travel to factory 3

0900 Meeting at factory 3

1200 Lunch (provided off-site)

1300 Travel to factory 4

1400 Meeting at factory 4

1700 Travel to Hotel

1900 Dinner (independent)

Friday
28 April 2023

1300 Depart from Bangkok

Saturday
29 April 2023





# PROGRAMME REQUIREMENTS

- 1. There must be a mimimum of 5 companies on this sourcing trip.
- 2. CCI will support only <u>one</u> representative per company.
- 3. Participants will be required to pay for their other personal expenses.



# HOW TO APPLY

#### STEP 1: SUBMIT MICROSOFT FORM



# STEP 2: SUBMIT PRODUCT DETAIL FORM

|                                                        |                     | COTTON USA         | Bespoke Sourci  | ing         |             |                              |
|--------------------------------------------------------|---------------------|--------------------|-----------------|-------------|-------------|------------------------------|
|                                                        | April 2             | 6-29, 2023, Bang   | kok, Thailand ( | (Tentativ   | /e)         |                              |
|                                                        |                     |                    |                 |             |             | will organize "COTTON US     |
| Bespoke Sourcing" to cre<br>and textile fa